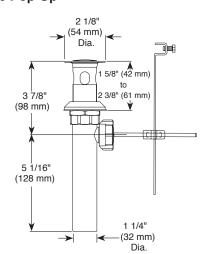

## RP38958▲ 50/50 Pop-Up

#### STANDARD SPECIFICATIONS

- Maximum 1.2 gpm @ 60 psi, 4.5 L/min @ 414 kPa.
- Widespread- 6" (152mm) to 16" (406mm) centers.
- The fully replaceable, washerless valve design rotates from the full-off position to the full-on position in 90°.
- The valve stems on the hot and cold stems are interchangeable.
- 1/2" 14 NPSM threaded male inlet adapters.
- Models have 50/50 pop-up type fitting with plated flange and stopper