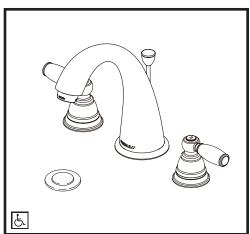

#### **BATHROOM FAUCET:**

- Two Handle Widespread, Deck Mount
- 3 Hole Sink Applications
- 6" To 16" Widespread

#### STANDARD SPECIFICATIONS

- Maximum 1.2 gpm @ 60 psi, 4.5 L/min @ 414 kPa.
- Widespread- 6" (152mm) to 16" (406mm) centers.
- The fully replaceable, washerless valve design rotates from the full-off position to the full-on position in 90°.
- The valve stems on the hot and cold stems are interchangeable.
- 1/2" 14 NPSM threaded male inlet adapters.
- Models have 50/50 pop-up type fitting with plated flange and stopper