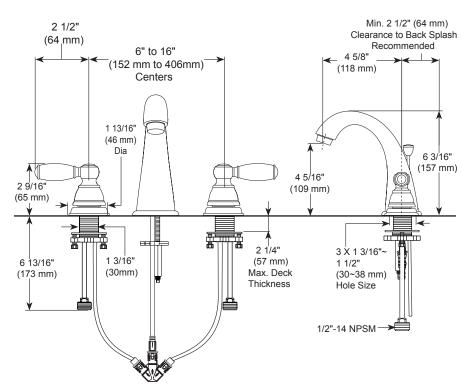

#### **BATHROOM FAUCET:**

- Two Handle Widespread, Deck Mount
- 3 Hole Sink Applications
- 6" To 16" Widespread

#### STANDARD SPECIFICATIONS

- Maximum 1.2 gpm @ 60 psi, 4.5 L/min @ 414 kPa.
- Widespread- 6" (152mm) to 16" (406mm) centers.
- The fully replaceable, washerless valve design rotates from the full-off position to the full-on position in 90°.
- The valve stems on the hot and cold stems are interchangeable.
- 1/2" 14 NPSM threaded male inlet adapters.
- Models have 50/50 pop-up type fitting with plated flange and stopper